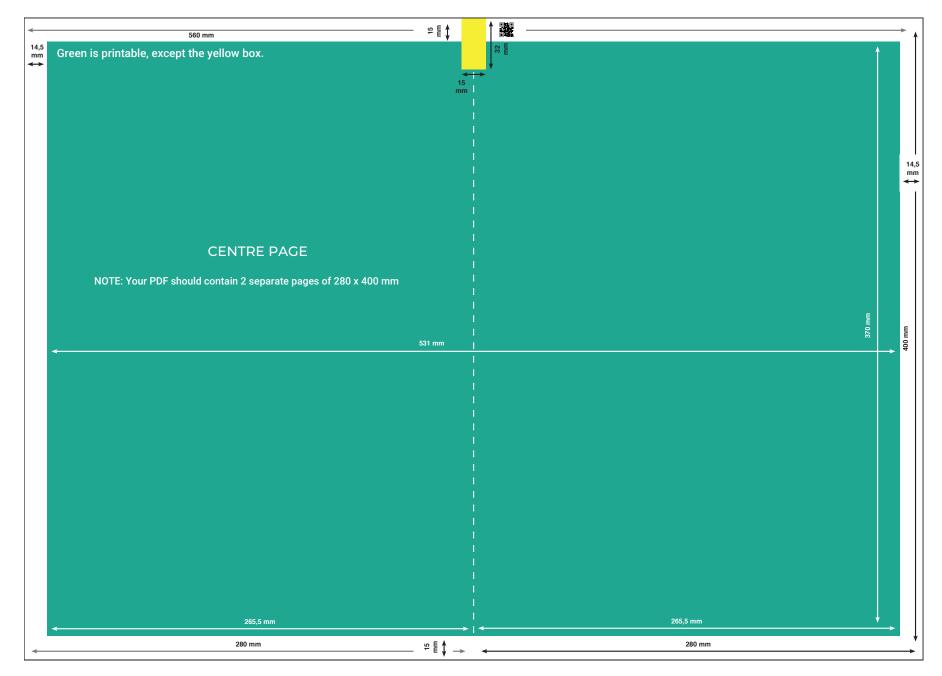

# **Technical guidelines** For Genscom newspapers

In order to process your order efficiently, please take note of the following technical requirements when submitting a print-ready PDF.

| DATA SPECIFICATIONS PDF   |                                                                                                                                                                                                                                                                                        |  |  |
|---------------------------|----------------------------------------------------------------------------------------------------------------------------------------------------------------------------------------------------------------------------------------------------------------------------------------|--|--|
| Page and print area       | <ul> <li>Page size (incl. margin): 280 x400 mm</li> <li>Print area (excl. margin): 250 x 379 mm</li> <li>There are no bleeds or spreads possible. Each page contains an outer margin.</li> <li>Details: see technical drawing 1.</li> </ul>                                            |  |  |
| Centrefold                | <ul> <li>A double-page spread is only possible on the middle pages.</li> <li>Details: see technical drawing 2. Note: the yellow box indicates the placement of print marks.</li> </ul>                                                                                                 |  |  |
| Picture quality           | <ul> <li>Our recommendation: pictures should have a minimum of<br/>150 dpi.</li> </ul>                                                                                                                                                                                                 |  |  |
| Color density             | <ul> <li>The output density of colors may vary depending on the paper type:</li> <li>60g/m<sup>2</sup> paper: maximum color density of 190%</li> <li>80g/m<sup>2</sup> paper: maximum color density of 190%</li> <li>90g/m<sup>2</sup> paper: maximum color density of 250%</li> </ul> |  |  |
| Special colors            | <ul> <li>Special colors (pantone, HKS) cannot be processed.</li> <li>We use 4 color process printing (CMYK).</li> </ul>                                                                                                                                                                |  |  |
| Font imbedding            | <ul> <li>When saving your PDF, always make sure your fonts are<br/>imbedded.</li> </ul>                                                                                                                                                                                                |  |  |
| Page order and PDF upload | <ul> <li>Submit 1 PDF with the pages in the correct order, starting with the front cover and ending with the back cover.</li> <li>The number of pages of your PDF should always be a multiple of 4.</li> </ul>                                                                         |  |  |
| Print marks               | The use of print marks (QR and color codes) are technical<br>requirements that allow us to process your order efficiently.<br>These are placed in the margins of your newspaper.                                                                                                       |  |  |

### **Technical drawing 2**